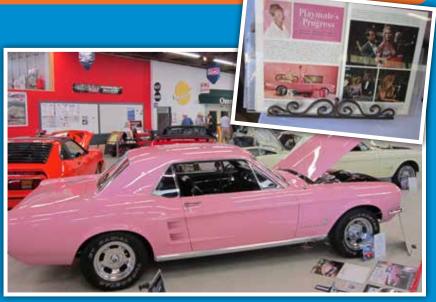

We hope you got to visit the Special Edition Display Set of unique Mustangs at the Carlisle Collector Show in June 2014.

Archival footage of each generation of Ford Mustang can be found at media.ford. com. 👄

\*The author is a freelance writer, environmental and health law attorney, and part time high school teacher in Pennsylvania.

Photo taken at the Carlisle Ford National Car Show - 2014

Photo courtesy of Patterson Auto Wrecking - Cochranton, PA