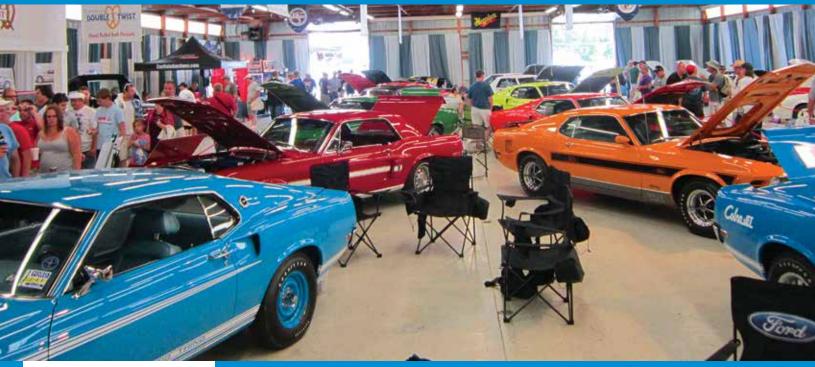

# LEGENDARY FORD MUSTANG CELEBRATES 50TH ANNIVERSARY (SEE OUR DEALERS) MUSTANG PHOTOS INSIDEN

(SEE OUR DEALERS' MUSTANG PHOTOS INSIDE!)

THANK YOU TAD SWIFT FOR A GREAT PRESIDENTIAL YEAR PGS. 6, 8

ROBERT HOLLENSHEAD'S VIEWPOINT
VEHICLE SAFETY RECALL LEGISLATION IN PA
CARLAW UPDATE FROM TOM HUDSON AND NICOLE MUNRO
PIADA BOAT CRUISE – FUN ON THE THREE RIVERS

#### **FORD MUSTANG TURNS 50**

By Celine Evans\*

The Ford Mustang is an iconic American vehicle that has survived the test of time by still being in production 50 years after it was first produced. The Mustang was introduced at the 1964 World's Fair and priced at a mere \$2,368. The Mustang came with all the latest and greatest features: automatic transmission, backup lights, a Rally-Pac instrument cluster, power steering, 2-speed wipers, and a power top - everything except power brakes.

By 1965, Ford had sold 73,112 Mustang convertibles and 409,260 coupes according to Edmunds.com. The car's fame spread further thanks, in part, to a wild publicity stunt. Ford disassembled the Mustang convertible into 4 sections and moved it to the top of the Empire State Building where it was reassembled on the Observation Deck. Ford recreated the stunt in honor of the 50th Anniversary of the Mustang with the new 2015 model of the car.

The Mustang has had starring roles in American and World culture, such as in the song "Mustang Sally", TV's Charlie's Angels, and films starring Steve McQueen in Bullitt and Sean Connery as James Bond in Goldfinger and Diamonds are Forever.

To commemorate the anniversary, Ford will build 1,964 limited edition Mustangs this year, outfitted with chrome highlights around the windows, tail lights and grille, also featuring a faux gas cap badge on the rear - like the original Mustang. The edition will come in only 2 colors, white and blue, available in either automatic or manual transmission. The cars will be the first off the assembly line when Ford begins manufacturing the 2015 models later this year.

We hope you got to visit the Special Edition Display Set of unique Mustangs at the Carlisle Collector Show in June 2014.

Archival footage of each generation of Ford Mustang can be found at media.ford. com. 👄